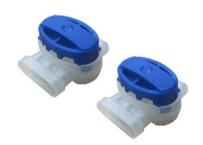

## **IDC Connector**

• MAX. ELECTRICAL RATING: 15A,  $105^{\circ}$ C, 600V MAX.

BODY MATERIAL: NYLON (WHITE)
 CAP MATERIAL: NYLON (BLUE)

CONTACT MATERIAL: BRASS WITH TIN PLATED
GEL FILLED WITH MOISTURE RESISTANT

IDC Connectors feature a sharp internal metal insert that safely penetrates wire insulation with a simple pressing motion. Once it is locked in place, the connector securely holds the wires in place, creating a quick and easy wire connection. These connectors are particularly useful for automotive accessories, marine connections and lighting applications.