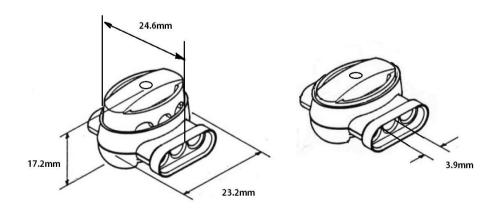

## **Specification Explanation**

| Item No.   | Max<br>Insulation<br>O.D. (mm) | Application                                                                                                   | Color |
|------------|--------------------------------|---------------------------------------------------------------------------------------------------------------|-------|
| 878119D-GR | 3.9                            | A two- or three-wire connection for Y type divergence wire of solid copper 0.33~2.0mm <sup>2</sup> (14~22AWG) | BLUE  |